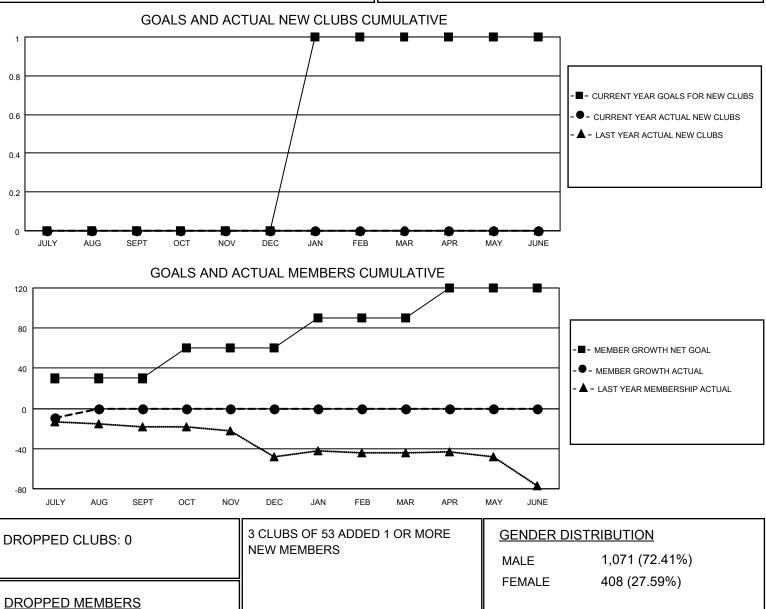

## LOCATION MINNESOTA

District 5M 4

Results as of: 7/31/2020

| Clubs                 |               |           |               | Members               |                        |                         |                                                    |
|-----------------------|---------------|-----------|---------------|-----------------------|------------------------|-------------------------|----------------------------------------------------|
| RESULTS FOR 2020-2021 |               |           |               | RESULTS FOR 2020-2021 |                        |                         |                                                    |
| QUARTER               | NEW CLUB GOAL | NEW CLUBS | DROPPED CLUBS | QUARTER               | BER GROWTH NET<br>GOAL | MEMBER GROWTH<br>ACTUAL | DROPPED<br>MEMBERS ACTUAL<br>(including transfers) |
| JULY/AUG/SEPT         | 0             | 0         | 0             | JULY/AUG/SEPT         | 30                     | 3                       | 12                                                 |
| OCT/NOV/DEC           | 0             | 0         | 0             | OCT/NOV/DEC           | 30                     | 0                       | 0                                                  |
| JAN/FEB/MAR           | 1             | 0         | 0             | JAN/FEB/MAR           | 30                     | 0                       | 0                                                  |
| APR/MAY/JUNE          | 0             | 0         | 0             | APR/MAY/JUNE          | 30                     | 0                       | 0                                                  |